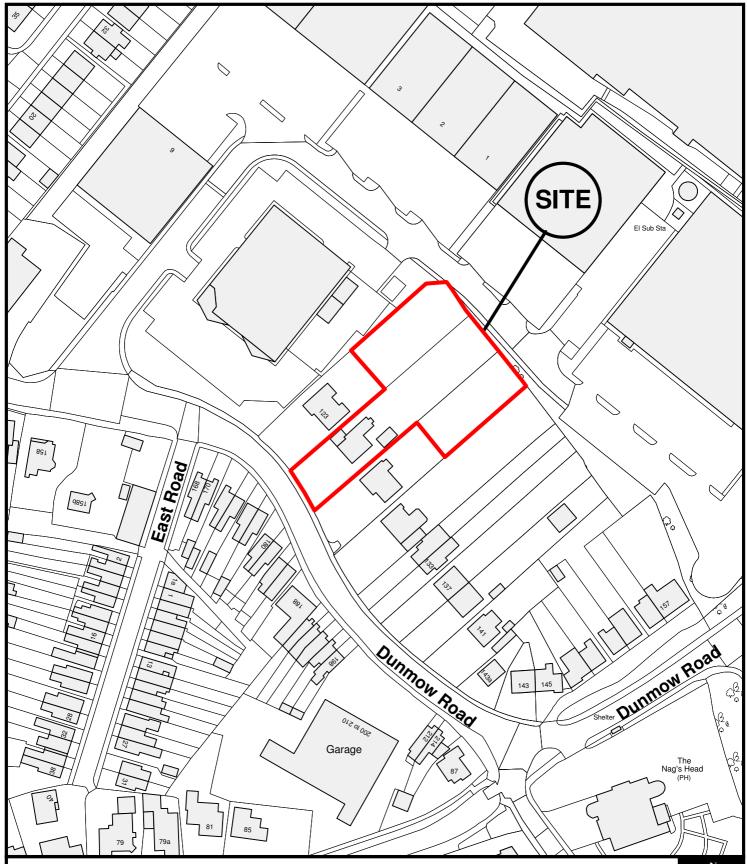

East Herts Council Wallfields Pegs Lane Hertford SG13 8EQ Tel: 01279 655261 Address: Land to the rear of 123, 125 And 127 Dunmow Road, Bishops Stortford, Hertfordshire, CM23 5HQ

Reference: 3/19/0226/FUL

Scale: 1:1250 O.S Sheet: TL4921

Date of Print: 21 May 2020